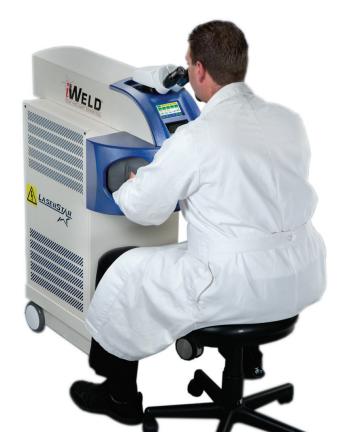

#### 970 Series

Easy to use, simple to maintain and incredibly powerful, the iWeld Professional fits neatly into any work environment. iWeld Professional is the highest peak powered machine in its class. This machine welds SILVER along with other complex alloys.

The iWeld Professional is ideal for a wide range of metal joining and repair applications. The system's compact, portable, space-saving design, coupled with LaserStar's well-known reputation for high quality, efficient laser sources, make the iWeld Professional an excellent value.

Operators benefit from pin-point accuracy, increase the range of assembly and repair applications, and minimize the potential hazards of heat damage. The resulting weld is considerably stronger than a traditional solder joint. The comfortable, ergonomic design, with conveniently located operator controls and display, ensure optimal utilization with minimal operator fatigue.