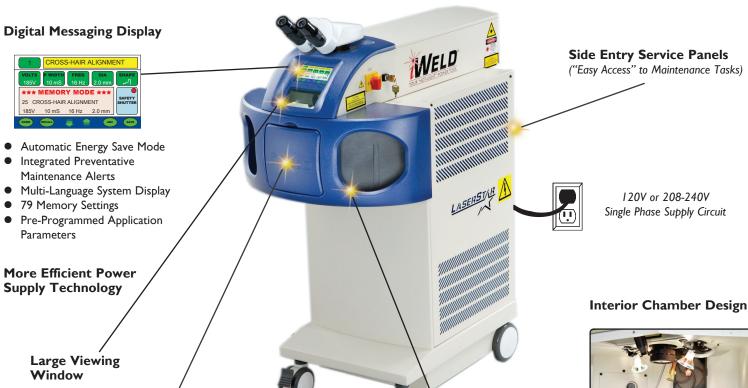

# Performance Features and Benefits

(The following advanced features are available on select 970 Series **WELD** Professional Systems)

 Soft Beam™ Profile Enhancement Resonator Technology (Optional)

## **Multiple Viewing Systems**

- Custom Pulse Profiling
- Pulse Suppression Software

120V or 208-240V

- Tri-Access Chamber
- LED Natural Lighting
- Inert Gas Delivery System

Removable Door

**Worldwide Safety Certification** FDA(CDRH), UL, CSA, CE, ETL

**Ergonomically Designed Forearm Entry Ports** 